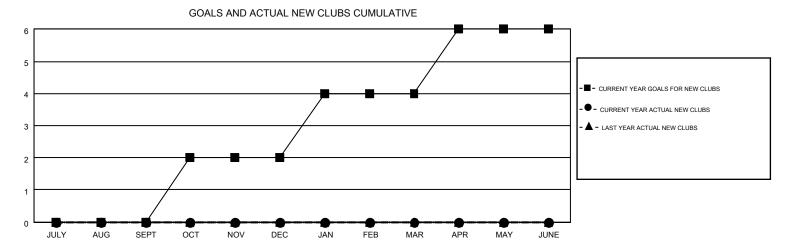

## MONTHLY MEMBERSHIP PROGRESS REPORT

Multiple District 24

Results as of: 9/30/2015

LOCATION: VIRGINIA

GMT CA 1

| GMT: | CINDY GREGG |  |  |
|------|-------------|--|--|
|      |             |  |  |

| Clubs                 |                  |           |                  |                       | Members       |                    |                                        |                    |                  |  |
|-----------------------|------------------|-----------|------------------|-----------------------|---------------|--------------------|----------------------------------------|--------------------|------------------|--|
| RESULTS FOR 2015-2016 |                  |           |                  | RESULTS FOR 2015-2016 |               |                    |                                        |                    |                  |  |
| QUARTER               | NEW CLUB<br>GOAL | NEW CLUBS | DROPPED<br>CLUBS | NET<br>GAIN/LOSS      | QUARTER       | NEW MEMBER<br>GOAL | CHARTER AND<br>NEW<br>MEMBERS<br>ADDED | DROPPED<br>MEMBERS | NET<br>GAIN/LOSS |  |
| JULY/AUG/SEPT         | 0                | 0         | 0                | 0                     | JULY/AUG/SEPT | -32                | 140                                    | 237                | -97              |  |
| OCT/NOV/DEC           | 2                | 0         | 0                | 0                     | OCT/NOV/DEC   | 70                 | 0                                      | 0                  | 0                |  |
| JAN/FEB/MAR           | 2                | 0         | 0                | 0                     | JAN/FEB/MAR   | 36                 | 0                                      | 0                  | 0                |  |
| APR/MAY/JUNE          | 2                | 0         | 0                | 0                     | APR/MAY/JUNE  | 32                 | 0                                      | 0                  | 0                |  |