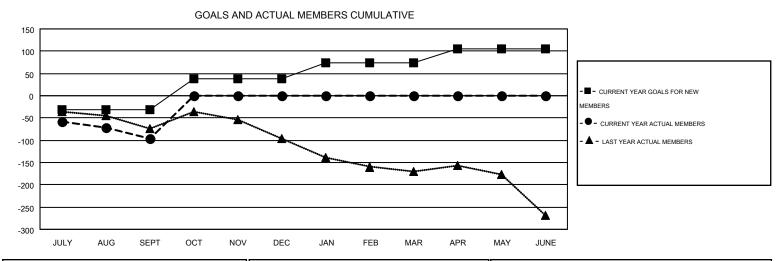

## MONTHLY MEMBERSHIP PROGRESS REPORT

Multiple District 24

Results as of: 9/30/2015

LOCATION: VIRGINIA

GMT CA 1

| GMT: | CINDY GREGG |  |  |
|------|-------------|--|--|
|      |             |  |  |

| Clubs                 |                  |           |                  |                       | Members       |                    |                                        |                    |                  |  |
|-----------------------|------------------|-----------|------------------|-----------------------|---------------|--------------------|----------------------------------------|--------------------|------------------|--|
| RESULTS FOR 2015-2016 |                  |           |                  | RESULTS FOR 2015-2016 |               |                    |                                        |                    |                  |  |
| QUARTER               | NEW CLUB<br>GOAL | NEW CLUBS | DROPPED<br>CLUBS | NET<br>GAIN/LOSS      | QUARTER       | NEW MEMBER<br>GOAL | CHARTER AND<br>NEW<br>MEMBERS<br>ADDED | DROPPED<br>MEMBERS | NET<br>GAIN/LOSS |  |
| JULY/AUG/SEPT         | 0                | 0         | 0                | 0                     | JULY/AUG/SEPT | -32                | 140                                    | 237                | -97              |  |
| OCT/NOV/DEC           | 2                | 0         | 0                | 0                     | OCT/NOV/DEC   | 70                 | 0                                      | 0                  | 0                |  |
| JAN/FEB/MAR           | 2                | 0         | 0                | 0                     | JAN/FEB/MAR   | 36                 | 0                                      | 0                  | 0                |  |
| APR/MAY/JUNE          | 2                | 0         | 0                | 0                     | APR/MAY/JUNE  | 32                 | 0                                      | 0                  | 0                |  |